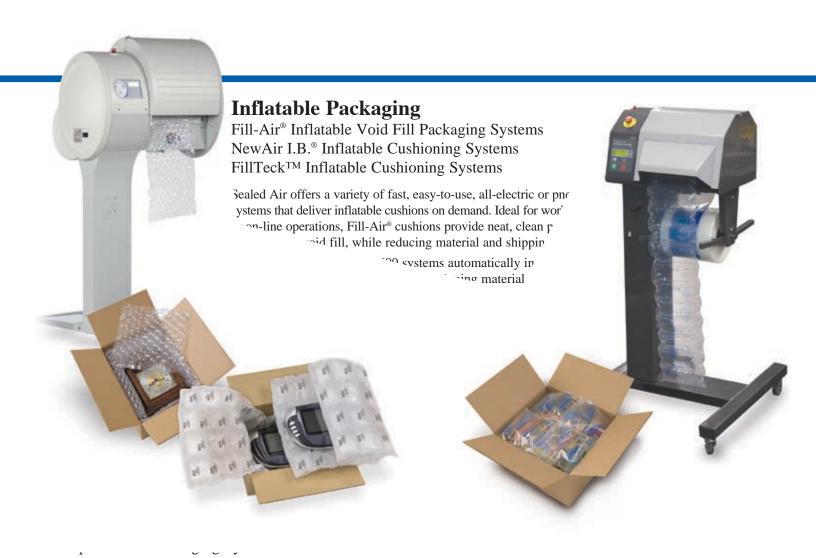

er between two layers of highly resilient low-slip film. Korrvu® retention packaging holds a product securely within a proprietary retention frame and offers engineered protection for a wide range of products that require shock protection during the shipping cycle.

## **Protective Mailing Products**

Jiffy® Padded Mailers, Jiffylite® Cushioned Mailers, Jiffy® ShurTuff® Durable Mailers, Jiffy® TuffGard™ Cushioned Mailers, TuffGard Extreme™ Cushioned Mailers

Designed to reduce shipping and handling costs, Jiffy® and TuffGard® brand mailers provide excellent protection for a wide variety of low-profile items.

Our complete line of mailers, classified as either cushioned, non-cushioned or rigid, has been the mailer of choice within the small parcel shipping environment for over 50 years.







#### **Paper Packaging**

Jiffy® Custom Wrap™ Wadding Kushion Kraft® Indented Paper PackTiger™ Paper Cushioning System

The PackTiger<sup>™</sup> system creates custom-length paper pads, up to 150 per minute, which can be used in a variety of packaging techniques, including cushioning and blocking and bracing. Custom Wrap<sup>™</sup> and Kushion Kraft<sup>®</sup> 100% recycled paper\* packaging products are absorbent for shipping liquid container shipments, non-abrasive on fine finishes, such as furniture and excellent insulative void fill material.





PriorityPak® Automated Packaging Systems

The PriorityPak® system is the perfect solution for fluctuating volume and variable packaging requirements. It allows operators to create up to 20 packages a minute, depending on the size of th