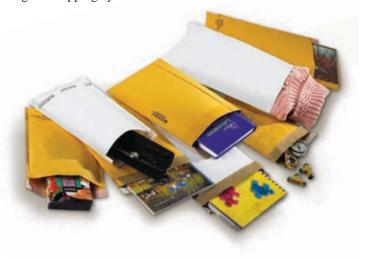

## **Protective Mailing Products**

Jiffy® Padded Mailers, Jiffylite® Cushioned Mailers, Jiffy® ShurTuff® Durable Mailers, Jiffy® TuffGard™ Cushioned Mailers, TuffGard Extreme™ Cushioned Mailers

Designed to reduce shipping and handling costs, Jiffy® and TuffGard® brand mailers provide excellent protection for a wide variety of low-profile items.

Our complete line of mailers, classified as either cushioned, non-cushioned or rigid, has been the mailer of choice within the small parcel shipping environment for over 50 years.