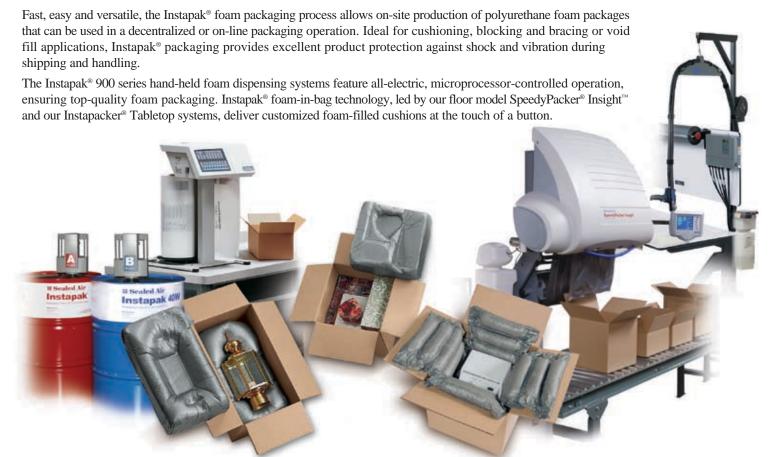

between two layers of highly resilient low-slip film. Korrvu® retention packaging holds a product securely within a proprietary retention frame and offers engineered protection for a wide range of products that require shock protection during the shipping cycle.

## **Protective Mailing Products**

Jiffy® Padded Mailers, Jiffylite® Cushioned Mailers, Jiffy® ShurTuff® Durable Mailers, Jiffy® TuffGard™ Cushioned Mailers, TuffGard Extreme™ Cushioned Mailers

Designed to reduce shipping and handling costs, Jiffy® and TuffGard® brand mailers provide excellent protection for a wide variety of low-profile items.

Our complete line of mailers, classified as either cushioned, non-cushioned or rigid, has been the mailer of choice within the small parcel shipping environment for over 50 years.







#### **Paper Packaging**

Jiffy® Custom Wrap™ Wadding Kushion Kraft® Indented Paper PackTiger™ Paper Cushioning System

The PackTiger<sup>™</sup> system creates custom-length paper pads, up to 150 per minute, which can be used in a variety of packaging techniques, including cushioning and blocking and bracing. Custom Wrap<sup>™</sup> and Kushion Kraft<sup>®</sup> 100% recycled paper\* packaging products are absorbent for shipping liquid container shipments, non-abrasive on fine finishes, such as furniture and excellent insulative void fill material.





PriorityPak® Automated Packaging Systems

The PriorityPak® system is the perfect solution for fluctuating volume and variable packaging requirements. It allows operators to create up to 20 packages a minute, depending on the size of the